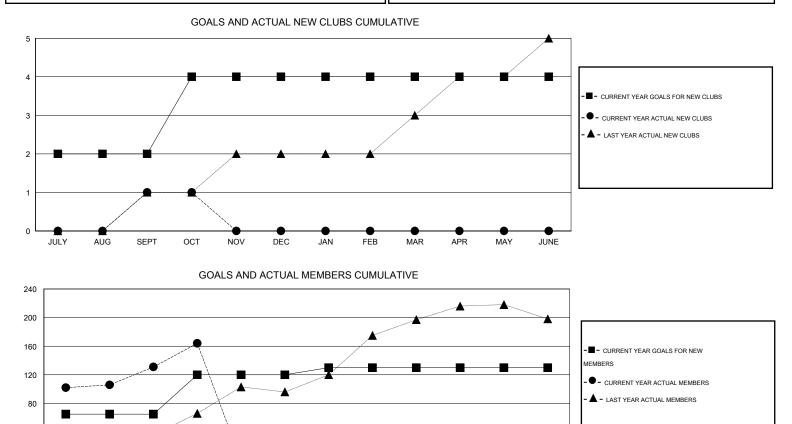

## GMT: V S Kukreja

| LOCATION | INDIA |
|----------|-------|
|----------|-------|

| Clubs<br>RESULTS FOR 2016-2017 |   |   |   | Members<br>RESULTS FOR 2016-2017 |               |    |     |    |         |
|--------------------------------|---|---|---|----------------------------------|---------------|----|-----|----|---------|
|                                |   |   |   |                                  |               |    |     |    | QUARTER |
| JULY/AUG/SEPT                  | 2 | 1 | 0 | 1                                | JULY/AUG/SEPT | 65 | 163 | 32 | 131     |
| OCT/NOV/DEC                    | 2 | 0 | 0 | 0                                | OCT/NOV/DEC   | 55 | 33  | 0  | 33      |
| JAN/FEB/MAR                    | 0 | 0 | 0 | 0                                | JAN/FEB/MAR   | 10 | 0   | 0  | 0       |
| APR/MAY/JUNE                   | 0 | 0 | 0 | 0                                | APR/MAY/JUNE  | 0  | 0   | 0  | 0       |